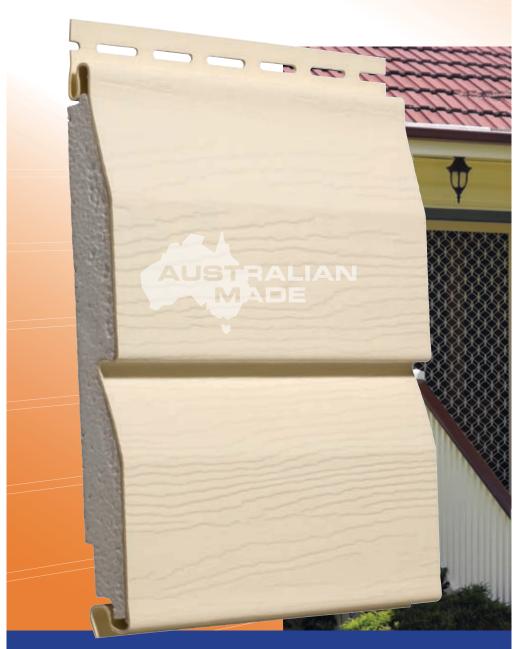

## **EVERLAST** D5125

COVERAGE 250mm

5.84m and 8m LENGTH

Designed and manufactured in Australia, our products suit both traditional and contemporary house exteriors. Our cladding has been subjected to the rigorous physical test requirements of AS/NZS 4257.1, .6, .7, and .8 and has passed with ease.

Our products are formulated with careful attention to the UV conditions of the harsh Australian climate. The extrusion processes we have developed ensure that the colour and UV resistance are consistent all the way through each product – not just limited to the surface. These features, presented with clean glossy lines and embossed wood-grain surfaces, bring you products that deliver years of effective and stylish good looks with minimal upkeep.